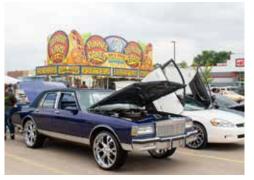

The annual Roof Sit dinner will be held on Thursday, May 18th at the Roof Sit site (corner of S. Westnedge and Milham in Portage). The dinner will feature some of Kalamazoo's best food trucks, the Kalamazoo Corvette Club, music, and auction items. Tickets to the dinner are a part of our sponsorship packages. Additional tickets are available for purchase.