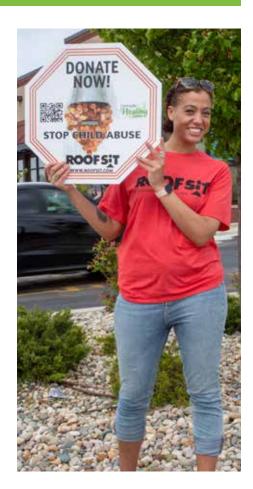

Roof Sit receives support from community volunteers in many ways! Raise money by gathering friends, family, or coworkers and form a Tips for Kids team. Tips for Kids teams choose one of our local participating Shell stations, and wash windshields and pump gas for tips. Volunteers are also needed at the Roof Sit site (corner of S. Westnedge and Milham) to spin signs, do Bucket Brigade, and gather donations.

## VOLUNTEER

Roof Sit is your opportunity to unite your business, family, or friends through volunteering to help raise money to treat and prevent child abuse and neglect in our community. There are many volunteer opportunities available throughout this 3-day event. Please visit www.roofsit.com to sign up for a slot!

Bucket Brigade volunteers promote Roof Sit donations at the site, through prospective drive up donors. Shifts are 2 to 4 hours each.

#### SIGN SPINNERS

We provide you with the sign - you provide the energy and entertainment. Sign Spinners will walk along the sidewalk at the Roof Sit site, encouraging people to pull in and donate. Shifts are 1 hour each.