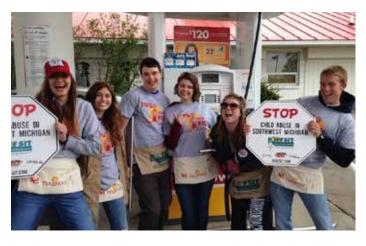

## VOLUNTEER

Roof Sit is your opportunity to unite your business, family, or friends through volunteering to help raise money to treat and prevent child abuse and neglect in our community. There are many volunteer opportunities available throughout this 3-day event. Please visit www.roofsit.com to sign up for a slot!

Bucket Brigade volunteers promote Roof Sit donations at the site, through prospective drive up donors. Shifts are 2 to 4 hours each.

#### SIGN SPINNERS

We provide you with the sign - you provide the energy and entertainment. Sign Spinners will walk along the sidewalk at the Roof Sit site, encouraging people to pull in and donate. Shifts are 1 hour each.

#### **TIPS FOR KIDS**

Teams choose one of our local participating Shell Stations. The task is simple: wash windshields and pump gas for tips - and lots of them! Shifts are 2 to 4 hours each.