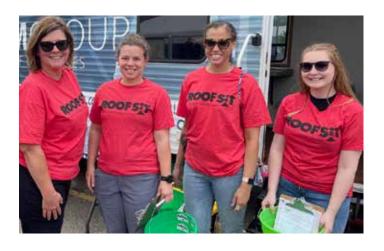

Roof Sit receives support from community volunteers in many ways! Raise money by gathering friends, family, or coworkers and form a Tips for Kids team. Tips for Kids teams choose one of our local participating Shell stations, and wash windshields and pump gas for tips. Volunteers are also needed at the Roof Sit site (corner of S. Westnedge and Milham) to spin signs, do Bucket Brigade, and gather donations.

## VOLUNTEER

Roof Sit is your opportunity to unite your business, family, or friends through volunteering to help raise money to treat and prevent child abuse and neglect in our community. There are many volunteer opportunities available throughout this 3-day event. Please visit www.roofsit.com to sign up for a slot!