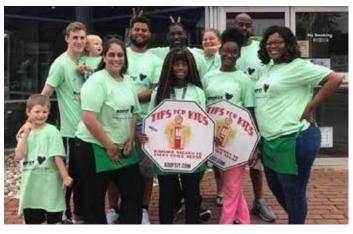

Roof Sit receives support from community volunteers in many ways! Raise money by gathering friends, family, or coworkers and form a Tips for Kids team. Tips for Kids teams choose one of our local participating Shell stations, and wash windshields and pump gas for tips. Volunteers are also needed at the Roof Sit site (corner of S. Westnedge and Milham) to spin signs, do Bucket Brigade, and gather donations.

#### **TIPS FOR KIDS**

Teams choose one of our local participating Shell Stations. The task is simple: wash windshields and pump gas for tips - and lots of them! Shifts are 2 to 4 hours each.