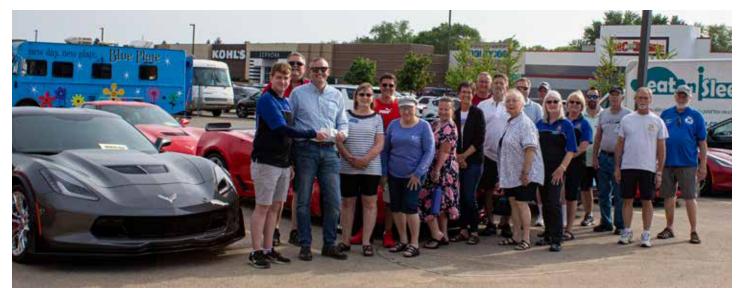

The annual Roof Sit dinner will be held on Thursday, May 18th at the Roof Sit site (corner of S. Westnedge and Milham in Portage). The dinner will feature some of Kalamazoo's best food trucks, the Kalamazoo Corvette Club, music, and auction items. Tickets to the dinner are a part of our sponsorship packages. Additional tickets are available for purchase.